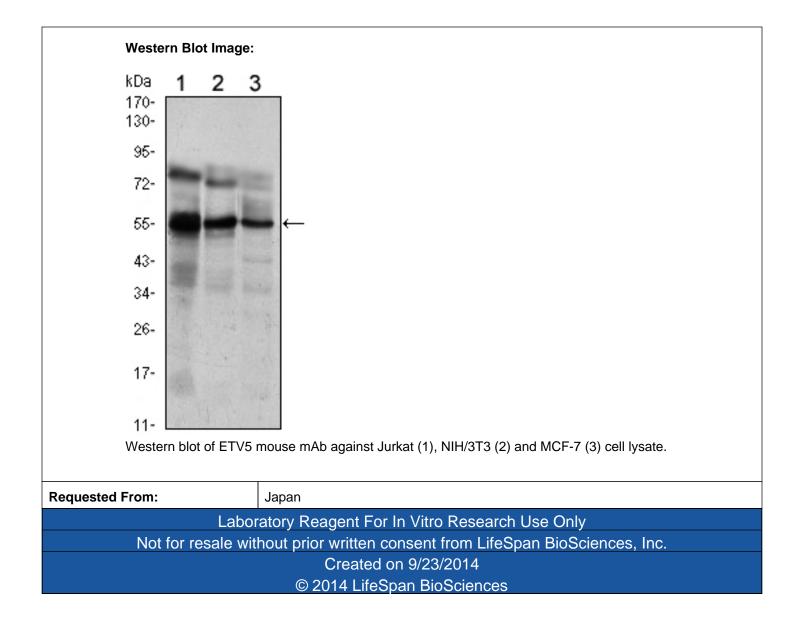

| ETV5 / ERM Mouse anti-Human Monoclonal (3H3) Antibody - LS-B10724 - LSBio |                                                                                                                                                            |
|---------------------------------------------------------------------------|------------------------------------------------------------------------------------------------------------------------------------------------------------|
| CatalogID:                                                                | LS-B10724                                                                                                                                                  |
| Validation:                                                               | This antibody replaces catalog number LS-C169206. It has been validated for use in the following assays: IHC-P.                                            |
| Target:                                                                   | ets variant 5 (ETV5)                                                                                                                                       |
| Synonyms:                                                                 | ETV5 Antibody, ETS translocation variant 5 Antibody, ERM Antibody, Ets variant 5 Antibody, Ets-related molecule Antibody, Ets-related protein ERM Antibody |
| Host                                                                      | ETV5 antibody was produced in Mouse                                                                                                                        |
| Clonality:                                                                | Monoclonal                                                                                                                                                 |
| Isotype:                                                                  | lgG1                                                                                                                                                       |
| Clone Name:                                                               | 3Н3                                                                                                                                                        |
| Immunogen Species:                                                        | ETV5 / ERM antibody was raised against Human                                                                                                               |
| Antigen Type:                                                             | Recombinant protein                                                                                                                                        |
| Immunogen:                                                                | ETV5 / ERM antibody was raised against purified recombinant fragment of human ETV5 expressed in E. coli.                                                   |
| Specificity:                                                              | Human ETV5 / ERM                                                                                                                                           |
| Reactivity:                                                               | Human                                                                                                                                                      |
| Purification:                                                             | Ascites                                                                                                                                                    |
| Presentation:                                                             | Ascites, 0.03% sodium azide                                                                                                                                |
| Recommended Storage:                                                      | Long term: -20°C; Short term: +4°C; Avoid freeze-thaw cycles.                                                                                              |
| Uses:                                                                     | IHC - Paraffin (1:50), Western blot (1:500 - 1:2000), ELISA (1:10000) (Optimal dilution to be determined by the researcher)                                |
| Size:                                                                     | 50 µl                                                                                                                                                      |