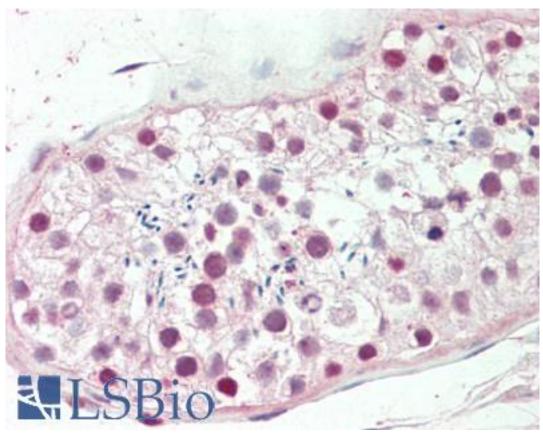

## Immunohistochemistry Image:

Human Testis: Formalin-Fixed, Paraffin-Embedded (FFPE)