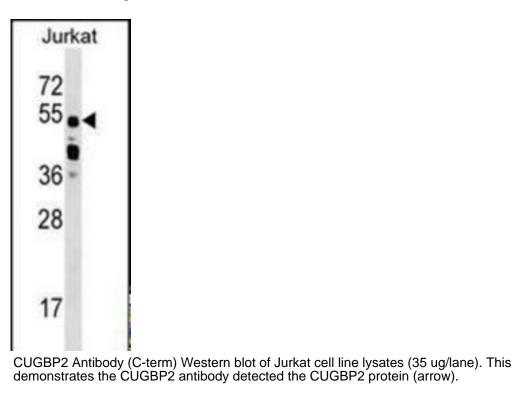

## Western Blot Image:

| Requested From:                                                              | Japan |
|------------------------------------------------------------------------------|-------|
| Laboratory Reagent For In Vitro Research Use Only                            |       |
| Not for resale without prior written consent from LifeSpan BioSciences, Inc. |       |
| Created on 9/23/2014                                                         |       |
| © 2014 LifeSpan BioSciences                                                  |       |