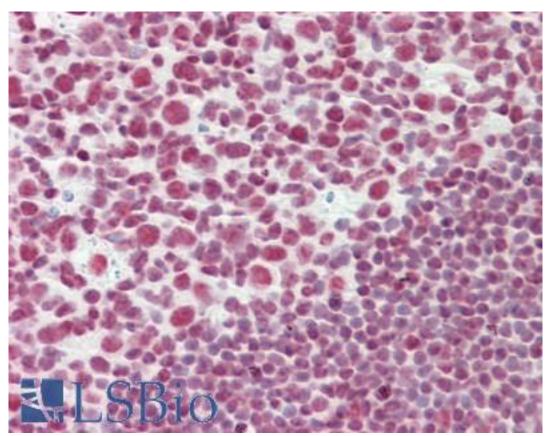

## Immunohistochemistry Image:

Human Tonsil: Formalin-Fixed, Paraffin-Embedded (FFPE)