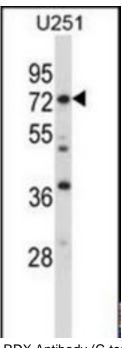

## Western Blot Image:

RDX Antibody (C-term) Western blot of U251 cell line lysates (35 ug/lane). This demonstrates the RDX antibody detected the RDX protein (arrow).

| Requested From:                                                              | Japan |
|------------------------------------------------------------------------------|-------|
| Laboratory Reagent For In Vitro Research Use Only                            |       |
| Not for resale without prior written consent from LifeSpan BioSciences, Inc. |       |
| Created on 9/23/2014                                                         |       |
| © 2014 LifeSpan BioSciences                                                  |       |