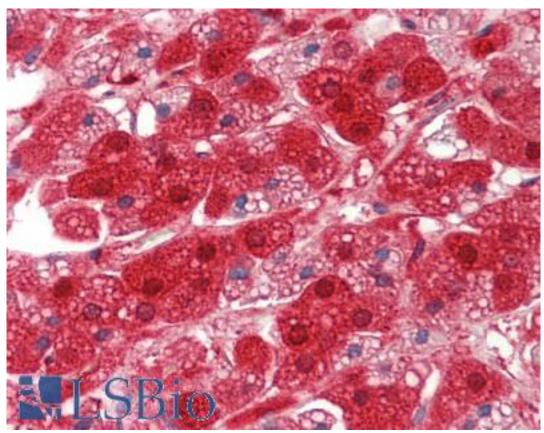

## Immunohistochemistry Image:

Human Adrenal: Formalin-Fixed, Paraffin-Embedded (FFPE)