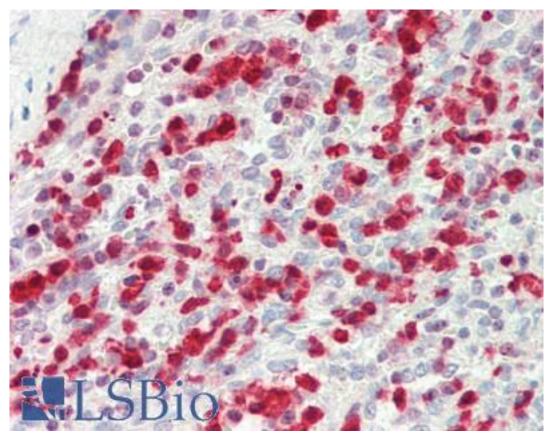

## Immunohistochemistry Image:

Human Spleen: Formalin-Fixed, Paraffin-Embedded (FFPE)