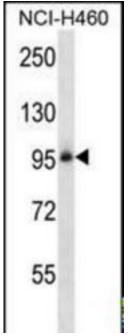

## Western Blot Image:

ITGB5 Antibody (N-term) Western blot of NCI-H460 cell line lysates (35 ug/lane). This demonstrates the ITGB5 antibody detected the ITGB5 protein (arrow).

Requested From:

Laboratory Reagent For In Vitro Research Use Only