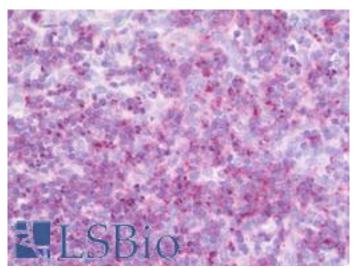

## Immunohistochemistry Image:

Human Tonsil: Formalin-Fixed, Paraffin-Embedded (FFPE)