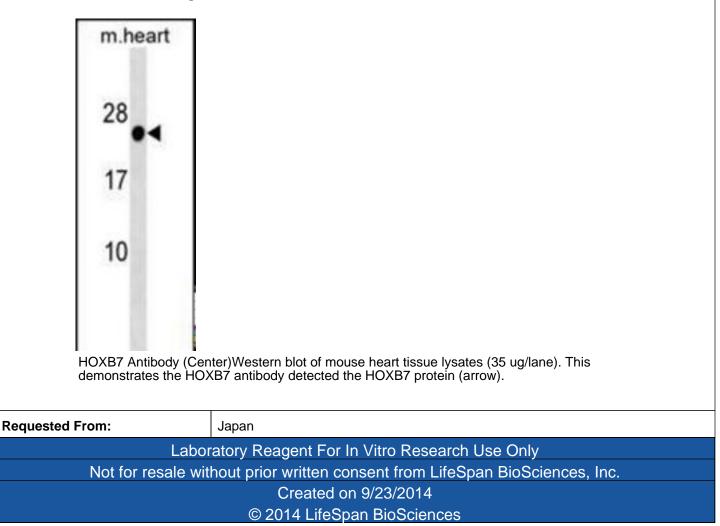

| IHC - Paraffin (1:100), Western blot (1:1000) (Optimal dilution to be determined by the researcher)                                                                                                                                                                                                |
| Size:                                                                      | 200 µl                                                                                                                                                                                                                                                                                             |

## Immunohistochemistry Image:



Human Tonsil: Formalin-Fixed, Paraffin-Embedded (FFPE)

## Western Blot Image: