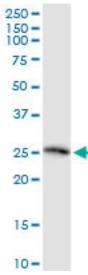

## Western Blot Image:

TWSG1 monoclonal antibody (M07), clone 2F3. Western blot of TWSG1 expression in human kidney.