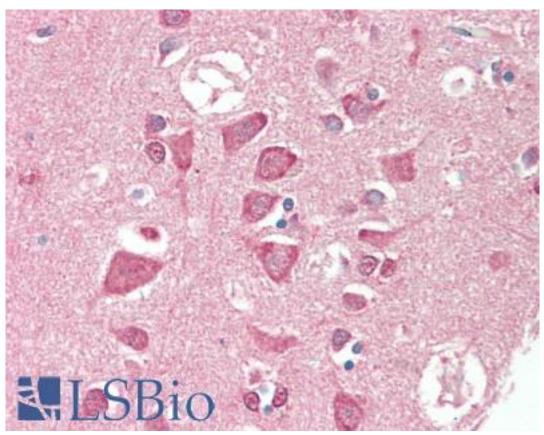

## Immunohistochemistry Image:

Human Brain, Cortex: Formalin-Fixed, Paraffin-Embedded (FFPE)