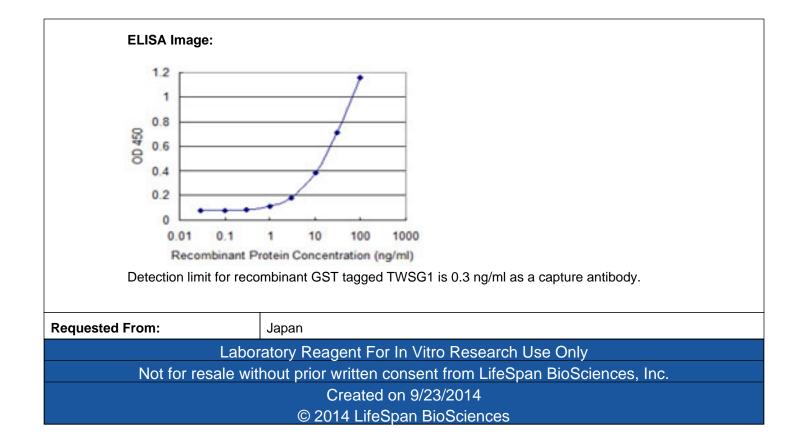

| TSG / TWSG1 Mouse anti-Human Monoclonal (2F3) Antibody - LS-B10447 - LSBio |                                                                                                                                                             |
|----------------------------------------------------------------------------|-------------------------------------------------------------------------------------------------------------------------------------------------------------|
| CatalogID:                                                                 | LS-B10447                                                                                                                                                   |
| Validation:                                                                | This antibody replaces catalog number LS-C139271. It has been validated for use in the following assays: IHC-P.                                             |
| Target:                                                                    | twisted gastrulation BMP signaling modulator 1 (TWSG1)                                                                                                      |
| Synonyms:                                                                  | TWSG1 Antibody, TSG Antibody                                                                                                                                |
| Host                                                                       | TWSG1 antibody was produced in Mouse                                                                                                                        |
| Clonality:                                                                 | Monoclonal                                                                                                                                                  |
| Isotype:                                                                   | IgG2a,k                                                                                                                                                     |
| Clone Name:                                                                | 2F3                                                                                                                                                         |
| Immunogen Species:                                                         | TSG / TWSG1 antibody was raised against Human                                                                                                               |
| Immunogen:                                                                 | TSG / TWSG1 antibody was raised against tWSG1 (AAH20490, 1 a.a. ~ 223 a.a) full-length recombinant protein with GST tag. MW of the GST tag alone is 26 KDa. |
| Specificity:                                                               | Human TWSG1                                                                                                                                                 |
| Reactivity:                                                                | Human                                                                                                                                                       |
| Purification:                                                              | Protein A purified                                                                                                                                          |
| Presentation:                                                              | PBS, pH 7.4.                                                                                                                                                |
| Recommended Storage:                                                       | Store at -20°C or lower. Aliquot to avoid repeated freezing and thawing.                                                                                    |
| Usage Summary:                                                             | Sandwich ELISA: Recombinant protein. Western Blot: Tissue lysate, Recombinant protein.                                                                      |
| Uses:                                                                      | IHC - Paraffin (10 $\mu$ g/ml), Western blot, ELISA (Optimal dilution to be determined by the researcher)                                                   |
| Size:                                                                      | 50 µg                                                                                                                                                       |
| Concentration:                                                             | 0.5 mg/ml                                                                                                                                                   |