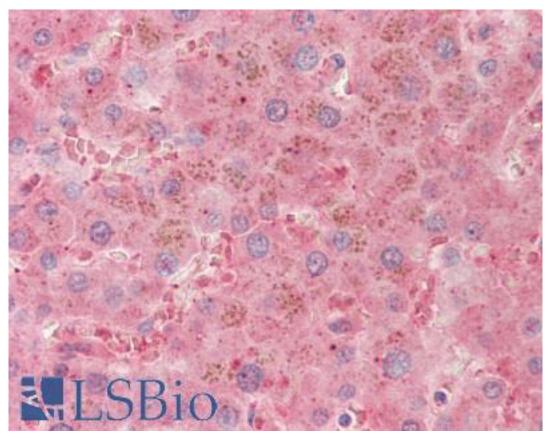

## Immunohistochemistry Image:

Human Liver: Formalin-Fixed, Paraffin-Embedded (FFPE)

Requested From: Japan

Laboratory Reagent For In Vitro Research Use Only

Not for resale without prior written consent from LifeSpan BioSciences, Inc.