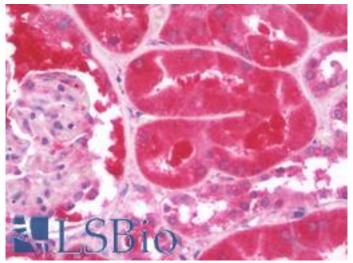

## Immunohistochemistry Image:

Human Kidney: Formalin-Fixed, Paraffin-Embedded (FFPE)

| Requested From:                                                              | Japan |
|------------------------------------------------------------------------------|-------|
| Laboratory Reagent For In Vitro Research Use Only                            |       |
| Not for resale without prior written consent from LifeSpan BioSciences, Inc. |       |
| Created on 9/23/2014                                                         |       |
| © 2014 LifeSpan BioSciences                                                  |       |