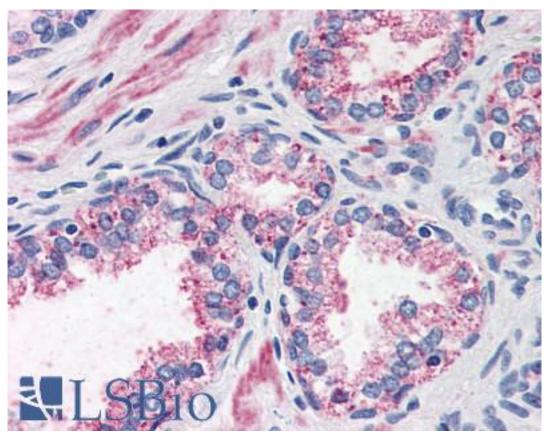

## Immunohistochemistry Image:

Anti-CCKAR antibody LS-A822 IHC of human prostate. Immunohistochemistry of formalin-fixed, paraffin-embedded tissue after heat-induced antigen retrieval.