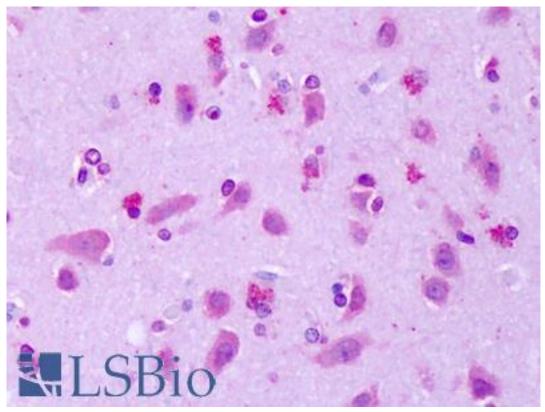

## Immunohistochemistry Image:

Anti-GPR75 antibody IHC of human brain, cortex. Immunohistochemistry of formalin-fixed, paraffin-embedded tissue after heat-induced antigen retrieval. Antibody LS-A1590 concentration 3-7 ug/ml.