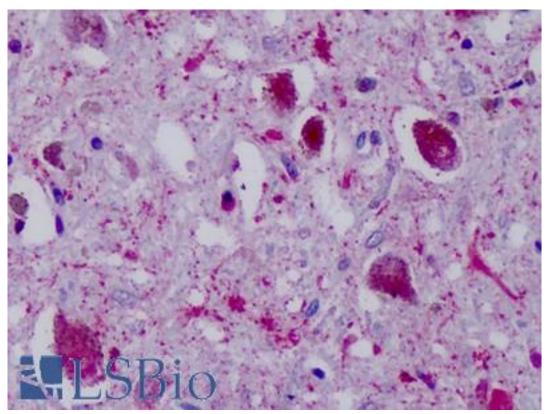

## Immunohistochemistry Image:

Anti-PPYR1 antibody IHC of human brain, substantia nigra. Immunohistochemistry of formalin -fixed, paraffin-embedded tissue after heat-induced antigen retrieval. Antibody LS-A1070 dilution 16 ug/ml.