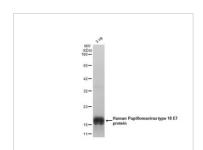

## DATA IMAGES

## GTX133412-pro Image

GTX133412-pro Human Papillomavirus type 18 E7 protein was analyzed using SDS-PAGE and stained with coomassie blue and captured by monochrome camera.

For full product information, images and publications, please visit our <u>website</u>.