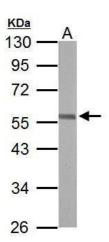

## GTX100257\_39422\_WB\_M\_brain.jpg

Sample (50 ug of whole cell lysate) A: mouse brain 10% SDS PAGE GTX100257 diluted at 1:10000

GTX100257\_IFA2.jpg

Immunofluorescence analysis of human pancreatic cancer cell line, using ERG(GTX100257) antibody at 1:50 dilution.

Not tested in other applications.

\*Optimal dilutions/concentrations should be determined by the researcher.

Positive Controls H1299 , mouse brain

Predicted Target Size 55 kDa

Cellular Localization Nucleus