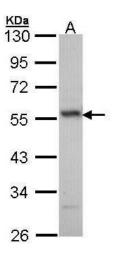

## GTX100257\_WB.jpg

Sample (30 ug of whole cell lysate) A: H1299 10% SDS PAGE GTX100257 diluted at 1:1000

Not tested in other applications.

\*Optimal dilutions/concentrations should be determined by the researcher.

Positive Controls H1299 , mouse brain

Predicted Target Size 55 kDa

Cellular Localization Nucleus