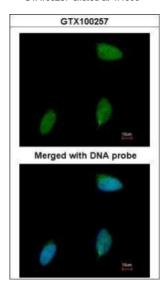

## GTX100257\_IFA.jpg

Immunofluorescence analysis of paraformaldehyde-fixed human pancreatic cancer cell line, using ERG(GTX100257) antibody at 1:50 dilution.