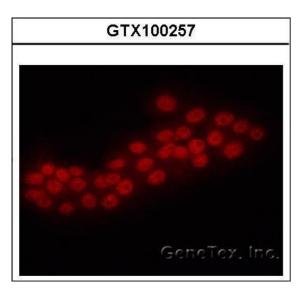

## GTX100257\_39422\_WB\_M\_brain.jpg

Sample (50 ug of whole cell lysate) A: mouse brain 10% SDS PAGE GTX100257 diluted at 1:10000

GTX100257\_IFA2.jpg

Immunofluorescence analysis of human pancreatic cancer cell line, using ERG(GTX100257) antibody at 1:50 dilution.