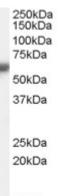

# **Applications Tested**

**Peptide ELISA:** antibody detection limit dilution 1:128000. **Western blot:** Approx 60-65kDa band observed in Human Umbilical Cord lysates (calculated MW of 69.7kDa according to NP\_002006.2). Recommended concentration: 1-3μg/ml.

## **Species Reactivity**

Tested: Human Expected from sequence similarity: Human

15kDa

EB07733 (0.1µg/ml) staining of Human Umbilical Cord lysate (35µg protein in RIPA buffer). Primary incubation was 1 hour. Detected by chemiluminescence.