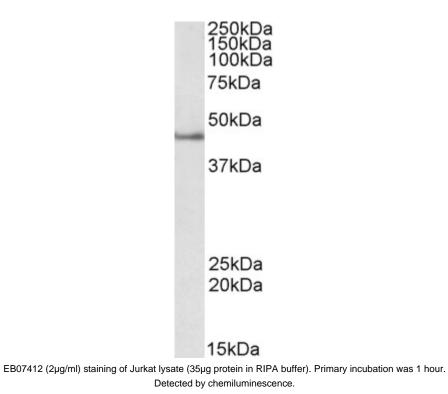

# **Applications Tested**

**Peptide ELISA:** antibody detection limit dilution 1:32000. **Western blot:** Approx 45kDa band observed in lysates of cell line Jurkat (calculated MW of 42.0kDa according to NP\_443070.1). Recommended concentration: 2-4µg/ml.