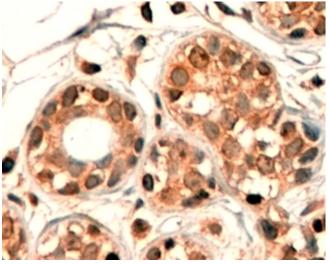

**IHC:** In paraffin embedded Human Breast shows textured cytoplasm staining in ductal epithelial cells. Recommended concentration, 3-6µg/ml.

#### **Species Reactivity**

Tested: Expected from sequence similarity: Human, Cow

EB06161 (4µg/ml) staining of paraffin embedded Human Breast. Steamed antigen retrieval with citrate buffer pH 6, HRP-staining.