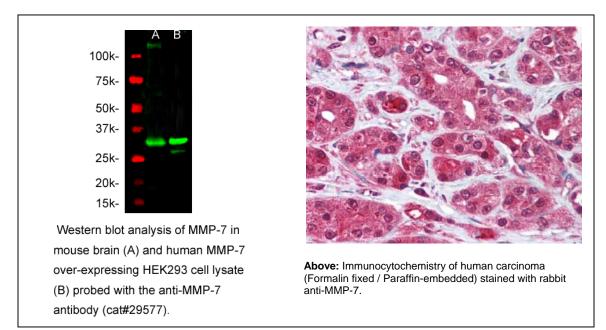

## **Product Data Sheet**

| Product Name:        | Anti-MMP-7 (CT)                                                                                                                                                                               |                                  |
|----------------------|-----------------------------------------------------------------------------------------------------------------------------------------------------------------------------------------------|----------------------------------|
| Catalog Number:      | 29577                                                                                                                                                                                         |                                  |
| Lot Number:          | See label on vial                                                                                                                                                                             |                                  |
| Product Description: | This polyclonal antibody is supplied as an epitope affinity purified rabbit IgG, 50 $\mu$ g in 250 $\mu$ l of 1X PBS (pH 7.4) containing 0.1% BSA and 0.05% sodium azide.                     |                                  |
| Immunogen:           | Rabbit anti-MMP-7 polyclonal antibody was raised against a synthetic peptide corresponding to the C-terminus of human MMP-7.                                                                  |                                  |
| Species Reactivity:  | Species reactivity includes human, mouse and rat, while others remain unknown.                                                                                                                |                                  |
| Application Notes:   | The following concentration ranges are recommended starting points for<br>this product. Optimal working concentrations should be determined by<br>the investigator for specific applications. |                                  |
|                      | WB:<br>IHC:                                                                                                                                                                                   | 0.5-2.0 μg/ml<br>10.0-20.0 μg/ml |