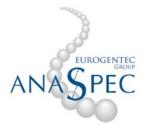

## **Product Data Sheet**

| Product Name:        | Anti-MMP-7 (CT)                                                                                                                                                                               |                                  |
|----------------------|-----------------------------------------------------------------------------------------------------------------------------------------------------------------------------------------------|----------------------------------|
| Catalog Number:      | 29577                                                                                                                                                                                         |                                  |
| Lot Number:          | See label on vial                                                                                                                                                                             |                                  |
| Product Description: | This polyclonal antibody is supplied as an epitope affinity purified rabbit IgG, 50 $\mu$ g in 250 $\mu$ l of 1X PBS (pH 7.4) containing 0.1% BSA and 0.05% sodium azide.                     |                                  |
| Immunogen:           | Rabbit anti-MMP-7 polyclonal antibody was raised against a synthetic peptide corresponding to the C-terminus of human MMP-7.                                                                  |                                  |
| Species Reactivity:  | Species reactivity includes human, mouse and rat, while others remain unknown.                                                                                                                |                                  |
| Application Notes:   | The following concentration ranges are recommended starting points for<br>this product. Optimal working concentrations should be determined by<br>the investigator for specific applications. |                                  |
|                      | WB:<br>IHC:                                                                                                                                                                                   | 0.5-2.0 μg/ml<br>10.0-20.0 μg/ml |