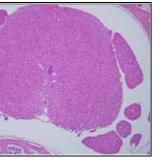

×

PDF Download

×

Email Page

rd (lumbal)

old, male (normal) C57BL/6J mouse tissue section slide

perfused with 4% paraformadehyde, tissue are excised and fixed in 4% paraformaldehyde. After dehydration in alcohol, tissue is embedded in paraffir

at room temperature or at 4°C in a desiccated chamber.

ctions are mounted on Silane coated glass slides and one of the tissue section slides from each lot is stained with H & E for quality control.

stochemistry(IHC), In-Situ Hybridization(ISH), H&E stain, and other staining methods.