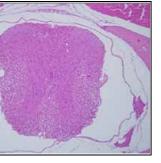

ABNOVA (TAIWAN) CORPORATION 9F, No. 108, Jhouzih St., Niehu, Taipei, Taiwan Tel: 886-2-8751-1888; Fax: 886-2-8751-1166

E mail: sales@abnova.com.tw Websitet: www.abnova.com.tw

cord (thoracic) tissue section nbedded) (8 weeks, male,

PDF Download

×

**Email Page** 

rd (thoracic)

old, male (normal) C57BL/6J mouse tissue section slide

perfused with 4% paraformadehyde, tissue are excised and fixed in 4% paraformaldehyde. After dehydration in alcohol, tissue is embedded in paraffir