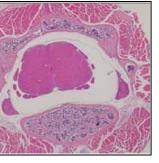

ABNOVA (TAIWAN) CORPORATION 9F, No. 108, Jhouzih St., Niehu, Taipei, Taiwan Tel: 886-2-8751-1888; Fax: 886-2-8751-1166

E mail: sales@abnova.com.tw Websitet: www.abnova.com.tw

ord (lumbal) tissue section nbedded) (8 weeks, male,

×

Email Page

rd (lumbal)

old, male (normal) BALB/c mouse tissue section slide

perfused with 4% paraformadehyde, tissue are excised and fixed in 4% paraformaldehyde. After dehydration in alcohol, tissue is embedded in paraffir

at room temperature or at 4°C in a desiccated chamber.

ctions are mounted on Silane coated glass slides and one of the tissue section slides from each lot is stained with H & E for quality control.

stochemistry(IHC), In-Situ Hybridization(ISH), H&E stain, and other staining methods.