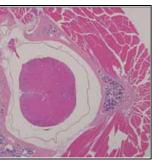

ABNOVA (TAIWAN) CORPORATION 9F, No. 108, Jhouzih St., Niehu, Taipei, Taiwan Tel: 886-2-8751-1888; Fax: 886-2-8751-1166

E mail: sales@abnova.com.tw Websitet: www.abnova.com.tw

ord (cervical) tissue section nbedded) (8 weeks, male,

×

**Email Page** 

rd (cervical)

old, male (normal) BALB/c mouse tissue section slide

perfused with 4% paraformadehyde, tissue are excised and fixed in 4% paraformaldehyde. After dehydration in alcohol, tissue is embedded in paraffir

at room temperature or at 4°C in a desiccated chamber.

ctions are mounted on Silane coated glass slides and one of the tissue section slides from each lot is stained with H & E for quality control.

stochemistry(IHC), In-Situ Hybridization(ISH), H&E stain, and other staining methods.