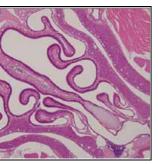

ABNOVA (TAIWAN) CORPORATION 9F, No. 108, Jhouzih St., Niehu, Taipei, Taiwan Tel: 886-2-8751-1888; Fax: 886-2-8751-1166

E mail: sales@abnova.com.tw Websitet: www.abnova.com.tw

sal passages tissue section nbedded) (8 weeks, male,

al passages

old, male (normal) BALB/c mouse tissue section slide

perfused with 4% paraformadehyde, tissue are excised and fixed in 4% paraformaldehyde. After dehydration in alcohol, tissue is embedded in paraffir

at room temperature or at 4°C in a desiccated chamber.

ctions are mounted on Silane coated glass slides and one of the tissue section slides from each lot is stained with H & E for quality control.

stochemistry(IHC), In-Situ Hybridization(ISH), H&E stain, and other staining methods.