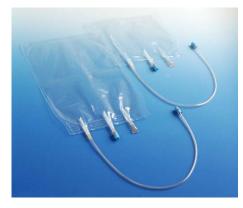

# NIPRO Cell Culture Bag

For more information : http://www.funakoshi.co.jp/exports\_contents/80156

NIPRO's cell culture bag has excellent gas permeability and is suitable for the culture of suspension cells such as lymphocytes and hybridomas.

#### Features

- High cell culture ability : Enabling mass cell culture with high density (1~3 x 10<sup>6</sup> cells/mL) in the bag.
  High safety : Substances that may induce bad effect for cell culture, such as plasticizing agent, leaching substances and eluted substance are not contained in the bag. Each bag has been tested for leaking and
- pyrogen (<0.5 EU/mL).
- •Sterilized by gamma irradiation.
- •High transparency film : Best for the microscopic observation.
- •Needleless support : Reagents and sampling can be done without needle.

### \*USE LOCK TYPE SYRINGE.

- •Two bags can be connected by using the connecting tube (option).
- •Two sizes are available:
- #87-352 Culture Bag A-350NL = 350 mL
- #87-302 Culture Bag A-1000NL = 1000 mL

\* NIPRO's culture bag does not contain media.

connecting tube (option)

|                                 |           | [      | Manufacturer : KSK] |
|---------------------------------|-----------|--------|---------------------|
| Product Name                    | Size      | Code   | Storage             |
| Culture Bag A-350NL (350 mL)    | 5 sets    | 87-352 | RT                  |
| Culture Bag A-1000NL (1000 mL)  | 5 sets    | 87-302 | RT                  |
| Connecting tube for culture bag | 50 pieces | 87-360 | RT                  |