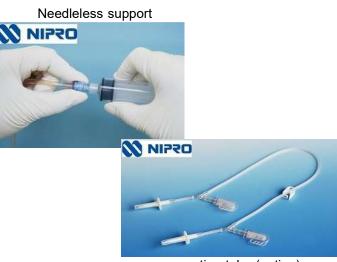

#### Features

- High cell culture ability : Enabling mass cell culture with high density (1~3 x 10<sup>6</sup> cells/mL) in the bag.
  High safety : Substances that may induce bad effect for cell culture, such as plasticizing agent, leaching substances and eluted substance are not contained in the bag. Each bag has been tested for leaking and
- pyrogen (<0.5 EU/mL).
- •Sterilized by gamma irradiation.
- •High transparency film : Best for the microscopic observation.
- •Needleless support : Reagents and sampling can be done without needle.

### \*USE LOCK TYPE SYRINGE.

- •Two bags can be connected by using the connecting tube (option).
- •Two sizes are available:
- #87-352 Culture Bag A-350NL = 350 mL
- #87-302 Culture Bag A-1000NL = 1000 mL

\* NIPRO's culture bag does not contain media.

connecting tube (option)

|                                 |           | [      | Manufacturer : KSK] |
|---------------------------------|-----------|--------|---------------------|
| Product Name                    | Size      | Code   | Storage             |
| Culture Bag A-350NL (350 mL)    | 5 sets    | 87-352 | RT                  |
| Culture Bag A-1000NL (1000 mL)  | 5 sets    | 87-302 | RT                  |
| Connecting tube for culture bag | 50 pieces | 87-360 | RT                  |