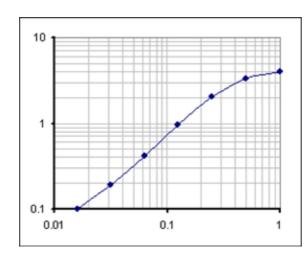

Sample Blood collection
Preparation Tissue extraction
CSF extraction

Catalog # EK-028-35 Standard Size 96 wells

Sensitivity Minimum Detectable Concentration = 0.016 ng/ml

Linear Range 0.016-1 ng/ml

Peptide

Standard Curve Image

0