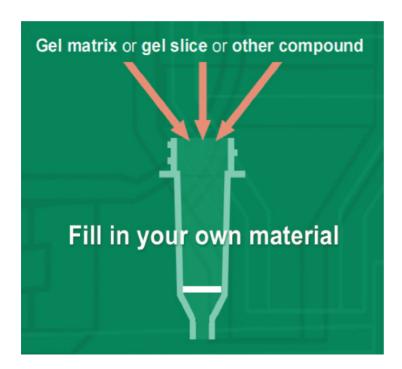

Spin column chromatography offers many advantages over traditional liquid chromatography:

- Comes empty fill in your own material (matrix, gi slice etc.)
- No sample dilution
- Reproducible results with fast protocols
- One spin application in less than 4 minutes
- Numerous samples can be processe simultaneously
- · Large number of applications
- · Compatible with laboratory standard

# MobiSpinColumn "F" with fixed outlet plug, inserted large 10 um filter and screw cap

Product Information Sheet # M105210S

The MobiSpin Column "F" comes with inserted filter of 10 µm pore size, screw cap and snap-off plug. It can be used without matrix (e.g. to extract trypsinated proteins out of a gel slice for Mass Spec analysis) or filled with a matrix of your choice.