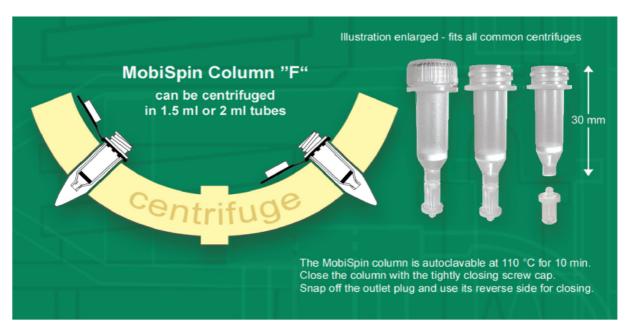

#### **SUMMARY**

shipped at RT; store at RT

For research use only

The MobiSpin Column "F" is designed for a wide variety of applications for nucleic acid and protein extraction and purification. When choosing the MobiSpin Column "F" for a particular application, a suitable resin must be selected and filled into the mini-column. For an appropriate resin selection, impurity versus sample size and the anticipated yield must be considered.

# MobiSpinColumn "F" with fixed outlet plug, inserted large 10 um filter and screw cap

Product Information Sheet # M105210S

The MobiSpin Column "F" comes with inserted filter of 10 µm pore size, screw cap and snap-off plug. It can be used without matrix (e.g. to extract trypsinated proteins out of a gel slice for Mass Spec analysis) or filled with a matrix of your choice.