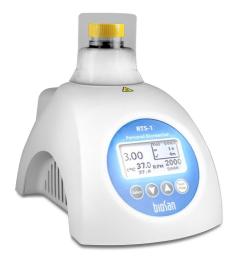

### ACCESSORIES

RT5-1C Uncode Biosecure 13.70 14.537.0 KrrH 2000 14.537.0 KrrH 2000 10.537.0 KrrH 2000 10.537.0 KrrH 2000 10.537.0 KrrH 2000

RTS-1 Including TPP TubeSpin® Bioreactor vessels 50ml, 20pcs Personal bioreactor

read more

**RTS-1** is personal bioreactor which utilize patented Reverse-Spin® technology that applies non-invasive, mechanically driven, low energy consumption, innovative type of agitation where cell suspension is mixed by the singleuse falcon ...