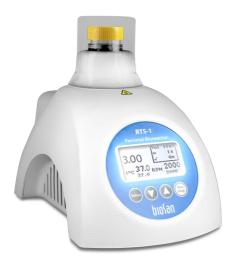

#### ACCESSORIES

RTS-1
Including TPP TubeSpin® Bioreactor vessels 50ml, 20pcs
Personal bioreactor

RTS-1 is personal bioreactor which utilize patented Reverse-Spin® technology that applies non-invasive, mechanically driven, low energy consumption, innovative type of agitation where cell suspension is mixed by the singleuse falcon ...