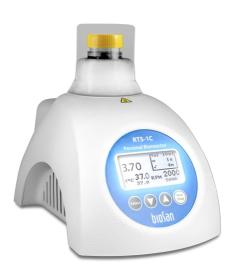

RTS-1C
Including TPP TubeSpin® Bioreactor vessels 50ml, 20pcs
Personal bioreactor

RTS-1C is personal bioreactor which utilize patented Reverse-Spin® technology that applies non-invasive, mechanically driven, low energy consumption, innovative type of agitation where cell suspension is mixed by the singleuse falcon ...