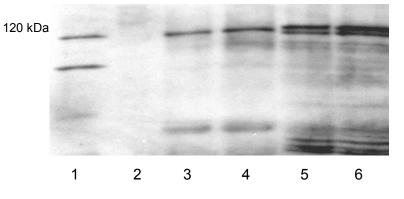

## **Application information:**

Western Blot: 1: 1 000

MW: 120 kDa

Antibody can be used as a cytoplasmic marker for photosynthetic tissues.

1 – Potato tuber extract; 2 – empty;
3-4 Arabidopsis thaliana leaf extract;
5-6 Arabidopsis thaliana + wheat leaf extract

## Western blot transfer conditons:

Transfer MiniProtean system).
Blocking: in 5 % blotto non-fat milk
powder (BioRad) in 1xTBS (20 mM TrisHCl, 0,5 M NaCl, pH 7.5) + 0,1 % Tween
20. Primary antibody incubation: 1h/RT
It is common to see SPS fragments of
around 90 kDa and 30 kDa